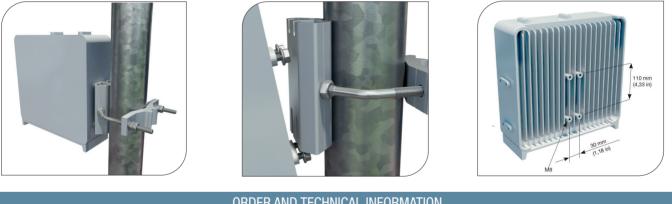

## **FLEXIBILITY**

The Single Radio Mount fits all common units in Ericssons radio family and other units that have the hole pattern shown here below. Thanks to its design the Single Radio Mount can handle a wide range of all common frame leg designs, round, square, angle etc.

#### **EASY ASSEMBLY**

Handling and installation is extremely easy thanks to its design with "hook on" attachments and also due to the light weight of material.

| ORDER AND TECHNICAL INFORMATION                  |                                                                                                                                                                                      |                                                        |                    |                                                        |                           |                                                                   |
|--------------------------------------------------|--------------------------------------------------------------------------------------------------------------------------------------------------------------------------------------|--------------------------------------------------------|--------------------|--------------------------------------------------------|---------------------------|-------------------------------------------------------------------|
| DRAWING NO:                                      | CD 991098                                                                                                                                                                            |                                                        |                    |                                                        |                           |                                                                   |
| FUNCTION DESCRIPTION:                            | Single Radio Mount for installation of one Ericsson RRU on vertical structures. Fits all common units in Ericssons radio family and other units that utilizes the same hole pattern. |                                                        |                    |                                                        |                           |                                                                   |
| MOUNTING SPAN                                    | TUBES                                                                                                                                                                                | SQUARE PROFILES                                        |                    | 90° ANGLE                                              |                           | 60° ANGLE<br>✓                                                    |
| Minimum:<br>Maximum:                             | Ø25 mm (1,0 in)<br>Ø120 mm (4,7 in)                                                                                                                                                  | 35 x 35 mm (1,4 x 1,4 in)<br>90 x 90 mm (3,5 x 3,5 in) |                    | 35 x 35 mm (1,4 x 1,4 in)<br>90 x 90 mm (3,5 x 3,5 in) |                           | 40 mm opening (1,6 in opening)<br>100 mm opening (4,0 in opening) |
| MECHANICAL DATA<br>Clamp profiles:<br>Fasteners: | Aluminum, nature anodized 20µm<br>Acid proof stainless steel                                                                                                                         |                                                        |                    |                                                        |                           |                                                                   |
| PACKAGE DIMENSIONS                               | LENGTH<br>180 mm (7,1 in)                                                                                                                                                            | WIDTH<br>100 mm (4,0 in)                               | Height<br>90 mm (3 | 3,6 in)                                                | WEIGHT<br>1,1 kg (2,4 lb) |                                                                   |