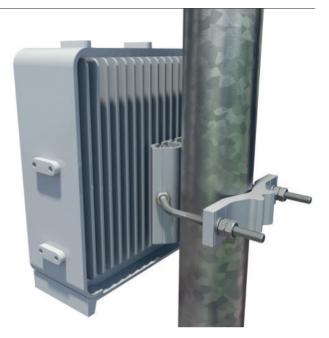

#### THE SINGLE RADIO MOUNT

Is designed for installation of one Ericsson radio unit on vertical structures.

## **FLEXIBILITY**

The Single Radio Mount fits all common units in Ericssons radio family and other units that have the hole pattern shown here below. Thanks to its design the Single Radio Mount can handle a wide range of all common frame leg designs, round, square, angle etc.

#### **EASY ASSEMBLY**

Handling and installation is extremely easy thanks to its design with "hook on" attachments and also due to the light weight of material.

| ORDER AND TECHNICAL INFORMATION                  |                                                                                                                                                                                      |                                                        |                    |                                                        |                           |                                                                   |
|--------------------------------------------------|--------------------------------------------------------------------------------------------------------------------------------------------------------------------------------------|--------------------------------------------------------|--------------------|--------------------------------------------------------|---------------------------|-------------------------------------------------------------------|
| DRAWING NO:                                      | CD 991098                                                                                                                                                                            |                                                        |                    |                                                        |                           |                                                                   |
| FUNCTION DESCRIPTION:                            | Single Radio Mount for installation of one Ericsson RRU on vertical structures. Fits all common units in Ericssons radio family and other units that utilizes the same hole pattern. |                                                        |                    |                                                        |                           |                                                                   |
| MOUNTING SPAN                                    | TUBES                                                                                                                                                                                | SQUARE PROFILES                                        |                    | 90° ANGLE                                              |                           | 60° ANGLE<br>✓                                                    |
| Minimum:<br>Maximum:                             | Ø25 mm (1,0 in)<br>Ø120 mm (4,7 in)                                                                                                                                                  | 35 x 35 mm (1,4 x 1,4 in)<br>90 x 90 mm (3,5 x 3,5 in) |                    | 35 x 35 mm (1,4 x 1,4 in)<br>90 x 90 mm (3,5 x 3,5 in) |                           | 40 mm opening (1,6 in opening)<br>100 mm opening (4,0 in opening) |
| MECHANICAL DATA<br>Clamp profiles:<br>Fasteners: | Aluminum, nature anodized 20µm<br>Acid proof stainless steel                                                                                                                         |                                                        |                    |                                                        |                           |                                                                   |
| PACKAGE DIMENSIONS                               | LENGTH<br>180 mm (7,1 in)                                                                                                                                                            | WIDTH<br>100 mm (4,0 in)                               | Height<br>90 mm (3 | 3,6 in)                                                | WEIGHT<br>1,1 kg (2,4 lb) |                                                                   |